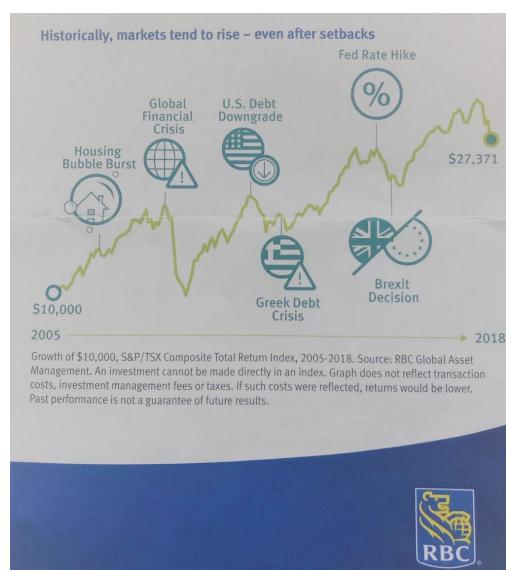

ks
- Investment income paid annually (or reinvested)
- Withdrawal of full principal, capital required
   \$25,000 \$49,999
- Administrative fee 1% annually



### What You Get

- Conservative investment policy, balanced fund
- Professional management and careful oversight
- Reduced administrative work
- Eligible for Partner Grants
- Opportunity to increase investment income
- Faith Based Investing



## Average Investment Returns

#### Before ELFEC fee

|             | Income & Security | Multi-Index |
|-------------|-------------------|-------------|
|             | Portfolio         | Benchmark   |
| Three years | 5.40%             | 4.00%       |
| Five years  | 4.50%             | 3.80%       |
| Ten years   | 5.80%             | NA          |



### Markets vs Guaranteed Investments





## What sets us apart

Faith Based Investing: "is an investment strategy that incorporates environmental, social and governance (ESG) factors into investment decisions to better manage risk, generate sustainable long-term returns and bring about positive social change."



### How Faith Based Investing Works

"our investment practices must make a positive contribution to the health and sustainability of the communities in which we invest"



## **Impact Investments**



Elimination of poverty in Canada



Reconciliation with Indigenous peoples



Promotion of the sustainable use of our environmental resources





### Questions?

Please visit us at <a href="www.elfec.ca">www.elfec.ca</a> for more information or keep update with by subscribing to our quarterly newsletter

Email: kkuehnb