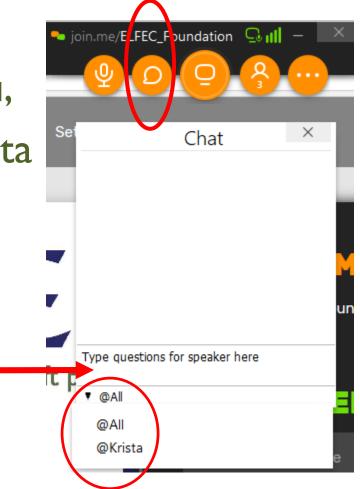

## Use Chat to Ask Question

Select chat from top menu,
Select @All or just @Krista
Ask question & press send

Type your question and press send