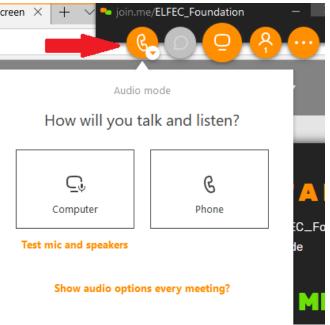

#### Connect to Sound

Click on sound button (top of screen), select

by computer or phone

By phone Access Code
 102-469-019#