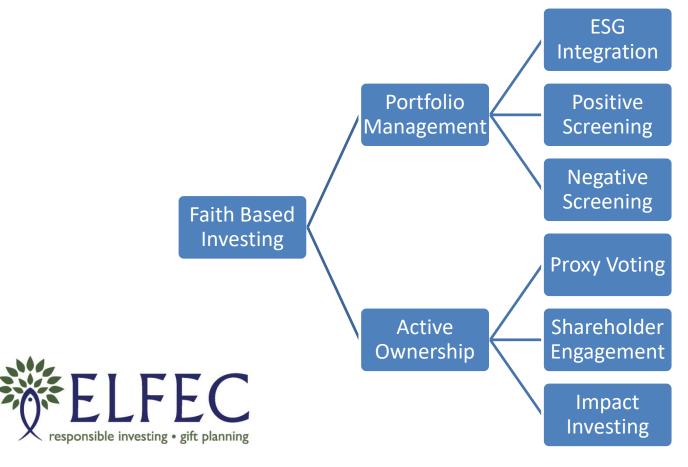

## What sets us apart

Faith Based Investing: "is an investment strategy that incorporates environmental, social and governance (ESG) factors into investment decisions to better manage risk, generate sustainable long-term returns and bring about positive social change."

### How Faith Based Investing Works

"our investment practices must make a positive contribution to the health and sustainability of the communities in which we invest"